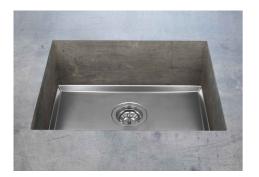

### Sink Phantom Base Copper 30" x 18" (20mm thk)

Kitchen Sinks

Code: 5532 908

PVD Copper AISI 304 Stainless steel Foster brushed

### DETAILS

| Series            | Phantom Base                                |
|-------------------|---------------------------------------------|
| Coloring          | Copper                                      |
| Finish            | PVD                                         |
| Material          | AISI 304 stainless steel                    |
| Texture           | Foster brushed                              |
| Dimensions        | 31 <sup>9/16</sup> " x 19 <sup>9/16</sup> " |
| Standard fittings | Drain<br>Boxed packing                      |
| Built-in hole     | View technical data sheet                   |

| Bowl dimension                  | 30" x 18"                                                                                                                                                                                                                                                                                                                                   |
|---------------------------------|---------------------------------------------------------------------------------------------------------------------------------------------------------------------------------------------------------------------------------------------------------------------------------------------------------------------------------------------|
| Number of bowls                 | 1 bowl                                                                                                                                                                                                                                                                                                                                      |
| Waste fitting                   | 3,5" drain                                                                                                                                                                                                                                                                                                                                  |
| FEATURES                        |                                                                                                                                                                                                                                                                                                                                             |
| COPPER                          | The Copper finish is obtained by treating steel with a physical process called PVD (Phisical Vacuum Deposition) which deposits particles of noble metals on the surface. The result is a unique and refined aesthetic effect, and an improvement of the mechanical properties of the steel which is more resistant to impact and scratches. |
| PHANTOM BASE 20 mm              | The Phantom BASE sink's bottoms are specifically engineered to be coupled with sinks made<br>out of slabs. The perimetric trough makes for a simple and perfect installation. This version of<br>Phantom BASE is meant for slabs of 20mm thickness.                                                                                         |
| PHANTOM BASE WITHOUT<br>WELDING | The steel bottom Phantom BASE solves the problem of water draining of slab sinks, because<br>the slope built into the moulded bottom ensures perfect draining. The radius and sloped profile<br>of Phantom BASE guarantee great practicality and hygiene in everyday cleaning.                                                              |
| High thickness                  | 1.5 mm thick steel. A significant thickness, which guarantees the maximum sturdiness and durability.                                                                                                                                                                                                                                        |
| Small radius                    | Bowls with squared shapes with a modern design and an increased capacity, for a minimal aesthetics connected with an extreme practicity.                                                                                                                                                                                                    |
| Basket 3,5" waste fitting       | The drain is equipped with a large 3.5" drain, with the practical basket cap that prevents the discharge of solid parts.                                                                                                                                                                                                                    |