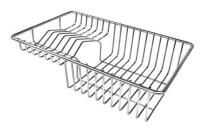

Twin Chopping Board 8644 102

Stainless Steel dishes holder 8100 303 \* only in combination with the accessory 8644 102

Stainless steel perforated pan 8151 000 \* only in combination with the accessory 8644 102