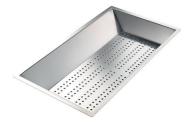

### **OPTIONAL ACCESSORIES**

Black grid 8100 619

Chopping board (USA) 8644 034

Stainless steel plate rack 8100 154 \* only in combination with the accessory 8644 034

Stainless steel perforated pan 8154 000 \* only in combination with the accessory 8644 034

Twin Chopping Board 8644 102

Stainless Steel dishes holder 8100 303 \* only in combination with the accessory 8644 102

Stainless steel perforated pan 8151 000 \* only in combination with the accessory 8644 102