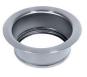

| Bowl dimension                  | 30" x 18"                                                                                                                                                                                                                                                                                                                                   |
|---------------------------------|---------------------------------------------------------------------------------------------------------------------------------------------------------------------------------------------------------------------------------------------------------------------------------------------------------------------------------------------|
| Number of bowls                 | 1 bowl                                                                                                                                                                                                                                                                                                                                      |
| Waste fitting                   | 3,5" drain                                                                                                                                                                                                                                                                                                                                  |
| FEATURES                        |                                                                                                                                                                                                                                                                                                                                             |
| COPPER                          | The Copper finish is obtained by treating steel with a physical process called PVD (Phisical Vacuum Deposition) which deposits particles of noble metals on the surface. The result is a unique and refined aesthetic effect, and an improvement of the mechanical properties of the steel which is more resistant to impact and scratches. |
| PHANTOM BASE 20 mm              | The Phantom BASE sink's bottoms are specifically engineered to be coupled with sinks made<br>out of slabs. The perimetric trough makes for a simple and perfect installation. This version of<br>Phantom BASE is meant for slabs of 20mm thickness.                                                                                         |
| PHANTOM BASE WITHOUT<br>WELDING | The steel bottom Phantom BASE solves the problem of water draining of slab sinks, because<br>the slope built into the moulded bottom ensures perfect draining. The radius and sloped profile<br>of Phantom BASE guarantee great practicality and hygiene in everyday cleaning.                                                              |
| High thickness                  | 1.5 mm thick steel. A significant thickness, which guarantees the maximum sturdiness and durability.                                                                                                                                                                                                                                        |
| Small radius                    | Bowls with squared shapes with a modern design and an increased capacity, for a minimal aesthetics connected with an extreme practicity.                                                                                                                                                                                                    |
| Basket 3,5" waste fitting       | The drain is equipped with a large 3.5" drain, with the practical basket cap that prevents the discharge of solid parts.                                                                                                                                                                                                                    |