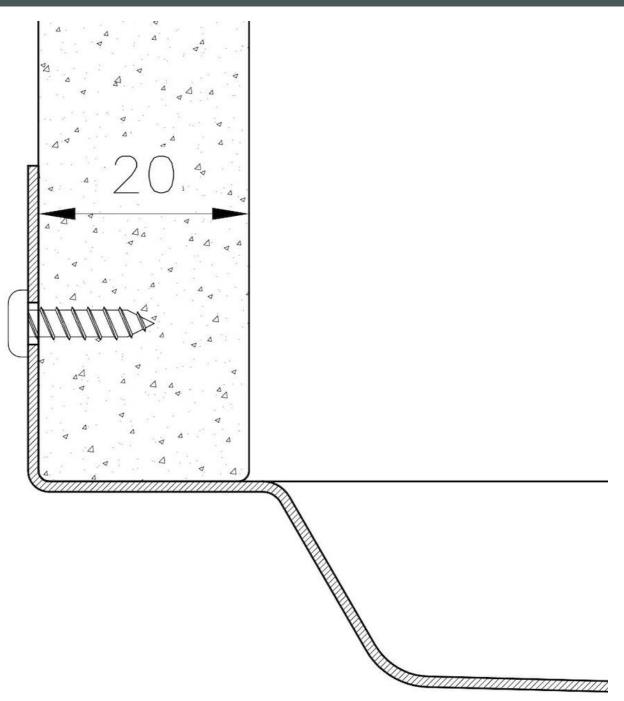

| Bowl dimension                  | 30" x 18"                                                                                                                                                                                                                                                                                                                                   |
|---------------------------------|---------------------------------------------------------------------------------------------------------------------------------------------------------------------------------------------------------------------------------------------------------------------------------------------------------------------------------------------|
| Number of bowls                 | 1 bowl                                                                                                                                                                                                                                                                                                                                      |
| Waste fitting                   | 3,5" drain                                                                                                                                                                                                                                                                                                                                  |
| FEATURES                        |                                                                                                                                                                                                                                                                                                                                             |
| COPPER                          | The Copper finish is obtained by treating steel with a physical process called PVD (Phisical Vacuum Deposition) which deposits particles of noble metals on the surface. The result is a unique and refined aesthetic effect, and an improvement of the mechanical properties of the steel which is more resistant to impact and scratches. |
| PHANTOM BASE 20 mm              | The Phantom BASE sink's bottoms are specifically engineered to be coupled with sinks made<br>out of slabs. The perimetric trough makes for a simple and perfect installation. This version of<br>Phantom BASE is meant for slabs of 20mm thickness.                                                                                         |
| PHANTOM BASE WITHOUT<br>WELDING | The steel bottom Phantom BASE solves the problem of water draining of slab sinks, because<br>the slope built into the moulded bottom ensures perfect draining. The radius and sloped profile<br>of Phantom BASE guarantee great practicality and hygiene in everyday cleaning.                                                              |
| High thickness                  | 1.5 mm thick steel. A significant thickness, which guarantees the maximum sturdiness and durability.                                                                                                                                                                                                                                        |
| Small radius                    | Bowls with squared shapes with a modern design and an increased capacity, for a minimal aesthetics connected with an extreme practicity.                                                                                                                                                                                                    |
| Basket 3,5" waste fitting       | The drain is equipped with a large 3.5" drain, with the practical basket cap that prevents the discharge of solid parts.                                                                                                                                                                                                                    |

### **TECHNICAL DATA**