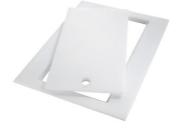

### **OPTIONAL ACCESSORIES**

Black grid 8100 619

Chopping board (USA) 8644 034

Stainless steel plate rack 8100 154 \* only in combination with the accessory 8644 034

Stainless steel perforated pan 8154 000 \* only in combination with the accessory 8644 034

Twin Chopping Board 8644 102

Stainless Steel dishes holder 8100 303 \* only in combination with the accessory 8644 102

Stainless steel perforated pan 8151 000 \* only in combination with the accessory 8644 102