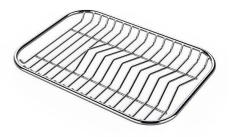

### **OPTIONAL ACCESSORIES**

Black grid 8100 619

Chopping board (USA) 8644 034

Stainless steel plate rack 8100 154 \* only in combination with the accessory 8644 034

Stainless steel perforated pan 8154 000 \* only in combination with the accessory 8644 034

Twin Chopping Board 8644 102

Stainless Steel dishes holder 8100 303 \* only in combination with the accessory 8644 102

Stainless steel perforated pan 8151 000 \* only in combination with the accessory 8644 102