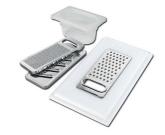

Grating kit complete with ring support and food collection tray 8159 101

\* only in combination with the accessory 8644 102

Waste disposer throat 8669 043