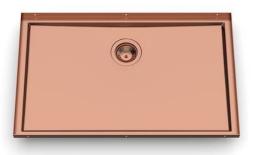

### Sink Phantom Base Copper 30" x 18" (20mm thk)

Kitchen Sinks

Code: 5532 908

PVD Copper AISI 304 Stainless steel Foster brushed

### DETAILS

| Series            | Phantom Base                                |
|-------------------|---------------------------------------------|
| Coloring          | Copper                                      |
| Finish            | PVD                                         |
| Material          | AISI 304 stainless steel                    |
| Texture           | Foster brushed                              |
| Dimensions        | 31 <sup>9/16</sup> " x 19 <sup>9/16</sup> " |
| Standard fittings | Drain<br>Boxed packing                      |
| Built-in hole     | View technical data sheet                   |